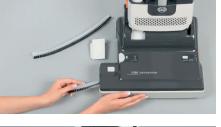

Easy Brush-roller Strip Removal and Cleaning -Cleaning hair or debris from the brush strip

during use.

Easy Maintenance. Protective, Rubber-coated Wheels - The clog removal door and brushroller strip are easy to access on the power head. The front bottom plate is made of stainless steel and SEBO's rubber-coated wheels protect all floor surfaces and provide smooth maneuverability.

Excellent Filtration - Both models are equipped with proven, long-lasting filtration that promotes smooth airflow, excellent suction performance, and meets the special demands of users with allergies or asthma. The exhaust filter is also available in the HEPA-class Standard.

Three On-board, Full-size Tools -The 300 and 350 come standard with a crevice tool, dusting brush and upholstery nozzle. Also, many optional accessories are available.