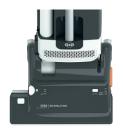

SEB0 300

SEBO 350

**Brush Obstruction Indicator with Automatic** Shut Off - If an obstruction jams the brush roller, an indicator window notifies the user, the brush roller immediately stops spinning, and the machine shuts off. This feature prevents the belts from breaking and protects the motor and carpet from damage.