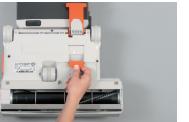

Easy Brush-roller Strip Removal and Cleaning -Cleaning hair or debris from the brush strip

during use.

Easy Maintenance. Protective, Rubber-coated Wheels - The clog removal door and brushroller strip are easy to access on the power head. The front bottom plate is made of stainless steel and SEBO's rubber-coated wheels protect all floor surfaces and provide smooth maneuverability.