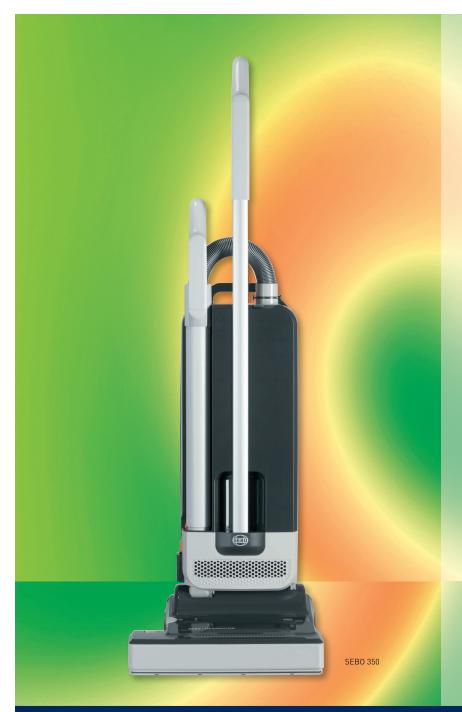

## SEBO 300 | 350 MECHANICAL

The 300 | 350 MECHANICAL series are technically advanced, commercialgrade, upright vacuum cleaners that provide the utmost in reliability and cleaning effectiveness! There are two models, offering a choice between power head widths: the 12-inch SEBO 300 and the 14-inch SEBO 350. To maximize durability to the highest possible level, these vacuums are entirely mechanical and have no electrical components in the handle or bag housing, thereby minimizing electrical connectors. Because all electrical parts are in the power head, simply tap the foot-pedal switch on the power head to start and stop the vacuum. This unique design also gives users externally accessible, tool-free power cord replacement. It also allows simple access to most machine parts, which makes service and maintenance quick and easy.