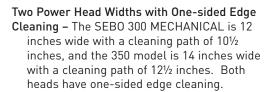

## SEBO 300 | 350 MECHANICAL

The 300 | 350 MECHANICAL series are technically advanced, commercialgrade, upright vacuum cleaners that provide the utmost in reliability and cleaning effectiveness! There are two models, offering a choice between power head widths: the 12-inch SEBO 300 and the 14-inch SEBO 350. To maximize durability to the highest possible level, these vacuums are entirely mechanical and have no electrical components in the handle or bag housing, thereby minimizing electrical connectors. Because all electrical parts are in the power head, simply tap the foot-pedal switch on the power head to start and stop the vacuum. This unique design also gives users externally accessible, tool-free power cord replacement. It also allows simple access to most machine parts, which makes service and maintenance quick and easy.