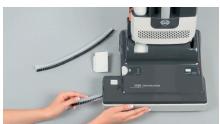

Easy Brush-roller Strip Removal and Cleaning -Cleaning hair or debris from the brush strip

during use.

Easy Maintenance. Protective, Rubber-coated Wheels - The clog removal door and brushroller strip are easy to access on the power head. The front bottom plate is made of stainless steel and SEBO's rubber-coated wheels protect all floor surfaces and provide smooth maneuverability.

Excellent Filtration - Both models are equipped with proven, long-lasting filtration that promotes smooth airflow, excellent suction performance, and meets the special demands of users with allergies or asthma. The exhaust filter is also available in the HEPA-class Standard.

Three On-board, Full-size Tools -The 300 and 350 come standard with a crevice tool, dusting brush and upholstery nozzle. Also, many optional accessories are available.