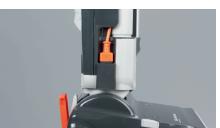

Easy Brush-roller Strip Removal and Cleaning -Cleaning hair or debris from the brush strip

during use.

Easy Maintenance. Protective, Rubber-coated Wheels - The clog removal door and brushroller strip are easy to access on the power head. The front bottom plate is made of stainless steel and SEBO's rubber-coated wheels protect all floor surfaces and provide smooth maneuverability.