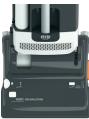

SEB0 300

SEBO 350

**Brush Obstruction Indicator with Automatic** Shut Off - If an obstruction jams the brush roller, an indicator window notifies the user, the brush roller immediately stops spinning, and the machine shuts off. This feature prevents the belts from breaking and protects the motor and carpet from damage.