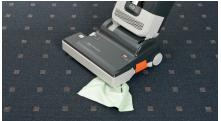

Easy Brush-roller Strip Removal and Cleaning -Cleaning hair or debris from the brush strip

during use.

Easy Maintenance. Protective, Rubber-coated Wheels - The clog removal door and brushroller strip are easy to access on the power head. The front bottom plate is made of stainless steel and SEBO's rubber-coated wheels protect all floor surfaces and provide smooth maneuverability.