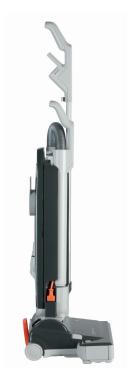

## SEBO 300 | 350 MECHANICAL

The 300 | 350 MECHANICAL series are technically advanced, commercialgrade, upright vacuum cleaners that provide the utmost in reliability and cleaning effectiveness! There are two models, offering a choice between power head widths: the 12-inch SEBO 300 and the 14-inch SEBO 350. To maximize durability to the highest possible level, these vacuums are entirely mechanical and have no electrical components in the handle or bag housing, thereby minimizing electrical connectors. Because all electrical parts are in the power head, simply tap the foot-pedal switch on the power head to start and stop the vacuum. This unique design also gives users externally accessible, tool-free power cord replacement. It also allows simple access to most machine parts, which makes service and maintenance quick and easy.