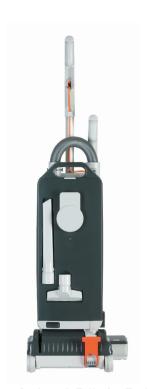

## SEBO 300 | 350 MECHANICAL

The 300 | 350 MECHANICAL series are technically advanced, commercialgrade, upright vacuum cleaners that provide the utmost in reliability and cleaning effectiveness! There are two models, offering a choice between power head widths: the 12-inch SEBO 300 and the 14-inch SEBO 350. To maximize durability to the highest possible level, these vacuums are entirely mechanical and have no electrical components in the handle or bag housing, thereby minimizing electrical connectors. Because all electrical parts are in the power head, simply tap the foot-pedal switch on the power head to start and stop the vacuum. This unique design also gives users externally accessible, tool-free power cord replacement. It also allows simple access to most machine parts, which makes service and maintenance quick and easy.

Three On-board, Full-size Tools -The 300 and 350 come standard with a crevice tool, dusting brush and upholstery nozzle. Also, many optional accessories are available.